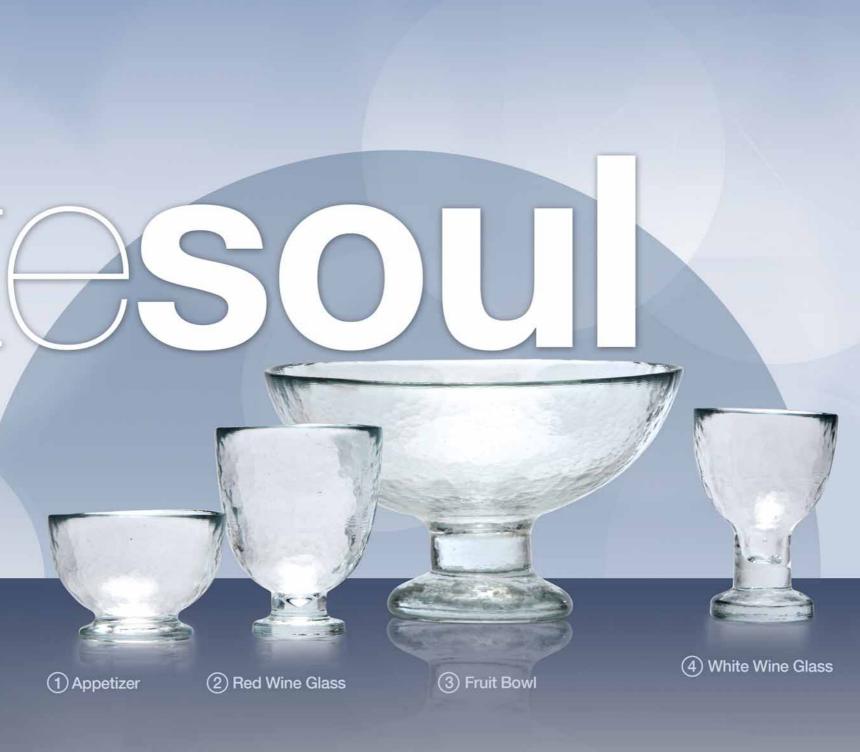

## Dimensions (mm)

- 1 h: 70 w: 90 3 h: 140 w: 240
- 2 h: 115 w: 90 4 h: 125 w: 80

3 Fruit Bowl

2 White Wine Glass

6 Appetizer

4 Free Bowl