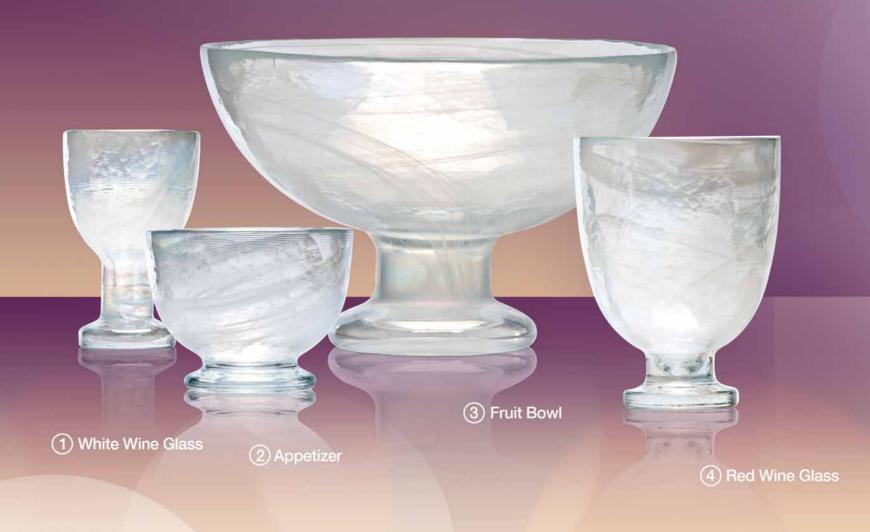

## Dimensions (mm)

- 1 h: 70 w: 90 3 h: 140 w: 240
- 2 h: 115 w: 90 4 h: 125 w: 80

3 Fruit Bowl

2 White Wine Glass

6 Appetizer

4 Free Bowl

## Dimensions (mm)

- 1 h: 70 w: 90 3 h: 140 w: 240 5 h: 95 w: 110
- 2 h: 125 w: 80 4 h: 115 w: 90

## Dimensions (mm)

- 1 h: 70 w: 90 3 Free Dimension 5 h: 95 w: 110
- 2 h: 115 w: 90 4 h: 140 w: 240 6 h: 125 w: 80