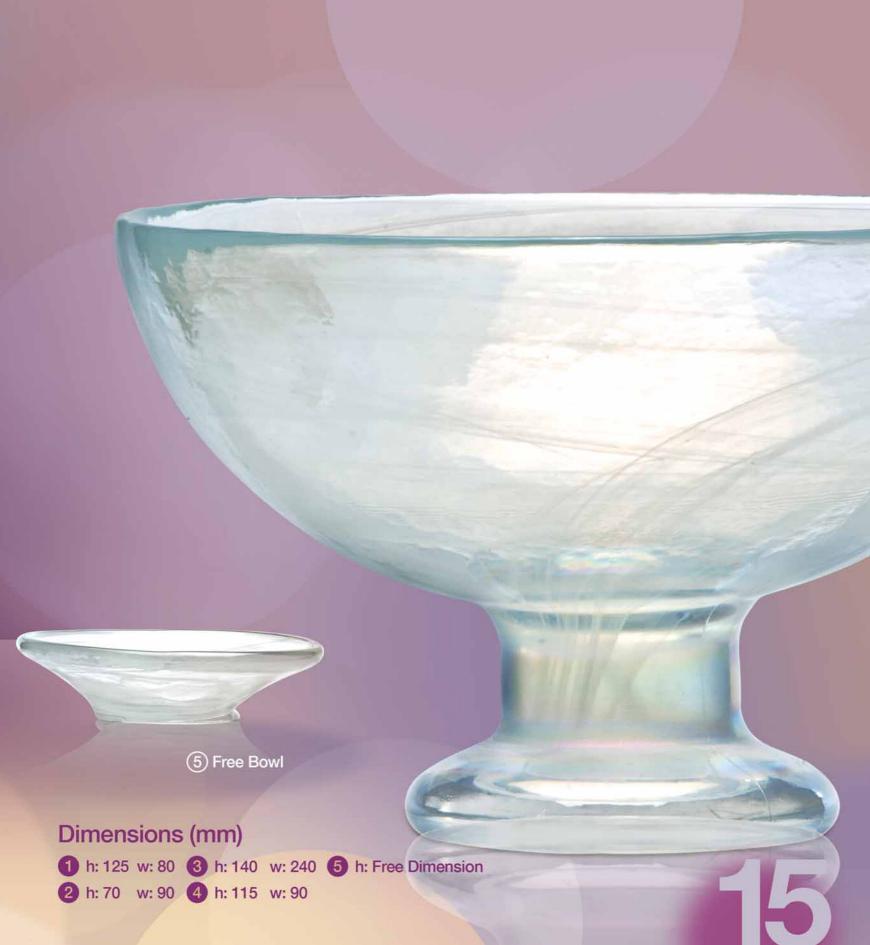

## Dimensions (mm)

- 1 h: 70 w: 90 3 Free Dimension 5 h: 95 w: 110
- 2 h: 115 w: 90 4 h: 140 w: 240 6 h: 125 w: 80