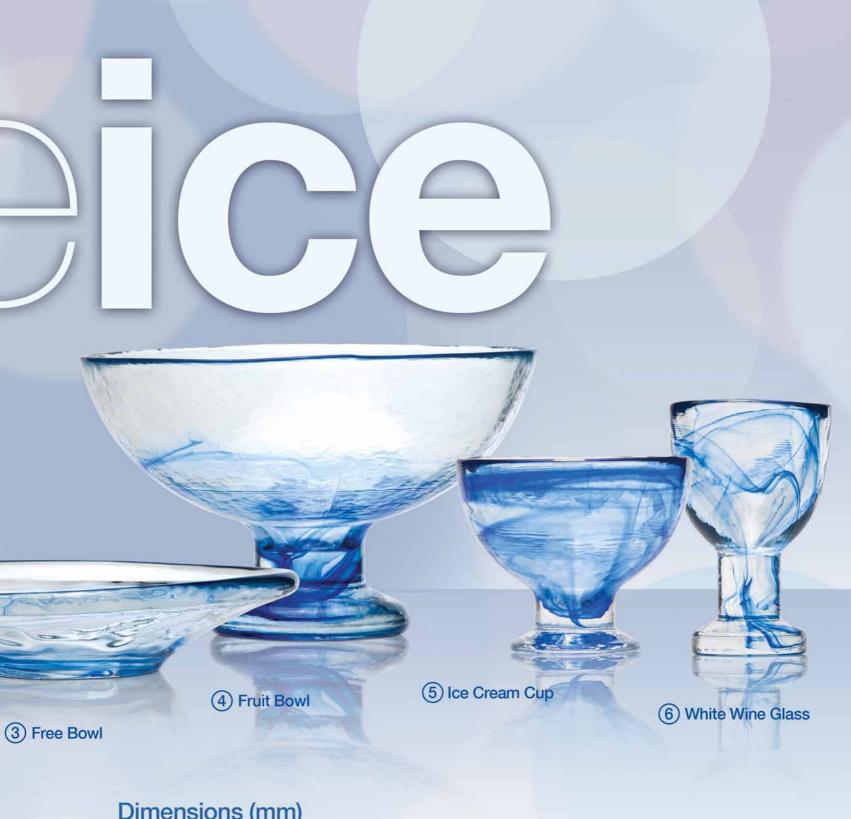

## Dimensions (mm)

- 1 h: 70 w: 90 3 h: 140 w: 240
- 2 h: 115 w: 90 4 h: 125 w: 80

3 Fruit Bowl

2 White Wine Glass

6 Appetizer

4 Free Bowl