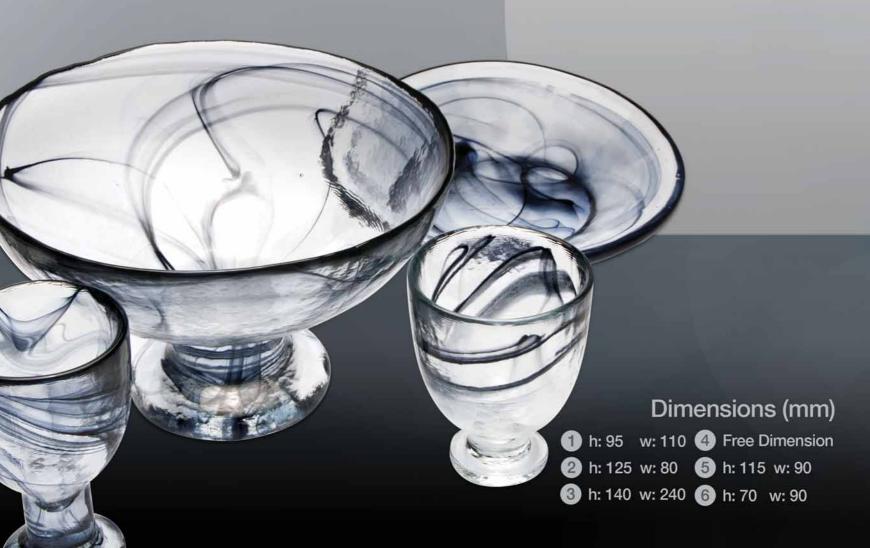

## Dimensions (mm)

- 1 h: 70 w: 90 3 h: 140 w: 240 5 h: 95 w: 110
- 2 h: 125 w: 80 4 h: 115 w: 90