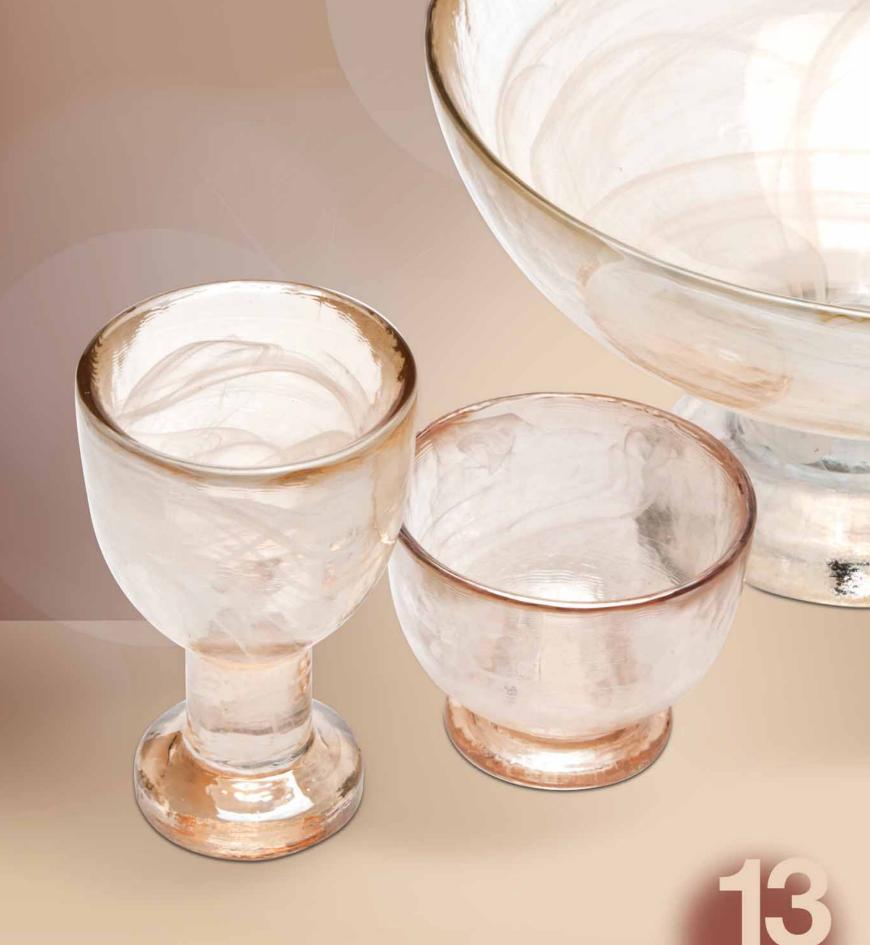

## Dimensions (mm)

- 1 h: 70 w: 90 3 h: 140 w: 240 5 h: 95 w: 110
- 2 h: 125 w: 80 4 h: 115 w: 90

## Dimensions (mm)

- 1 h: 70 w: 90 3 Free Dimension 5 h: 95 w: 110
- 2 h: 115 w: 90 4 h: 140 w: 240 6 h: 125 w: 80