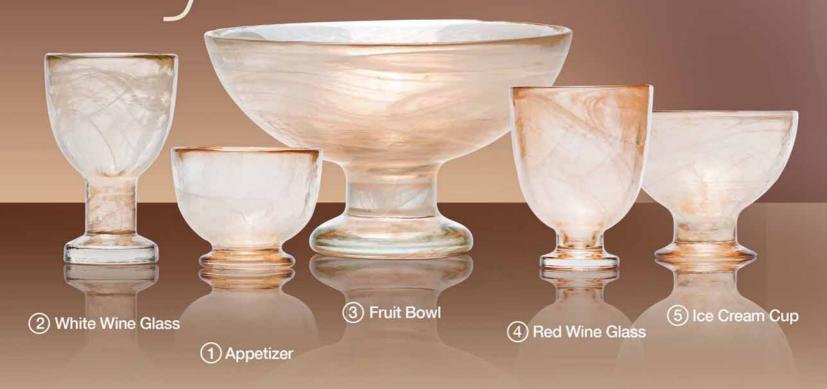

## Dimensions (mm)

- 1 h: 70 w: 90 3 h: 140 w: 240
- 2 h: 115 w: 90 4 h: 125 w: 80

3 Fruit Bowl

2 White Wine Glass

6 Appetizer

4 Free Bowl

## Dimensions (mm)

- 1 h: 70 w: 90 3 h: 140 w: 240 5 h: 95 w: 110
- 2 h: 125 w: 80 4 h: 115 w: 90

## Dimensions (mm)

- 1 h: 70 w: 90 3 Free Dimension 5 h: 95 w: 110
- 2 h: 115 w: 90 4 h: 140 w: 240 6 h: 125 w: 80