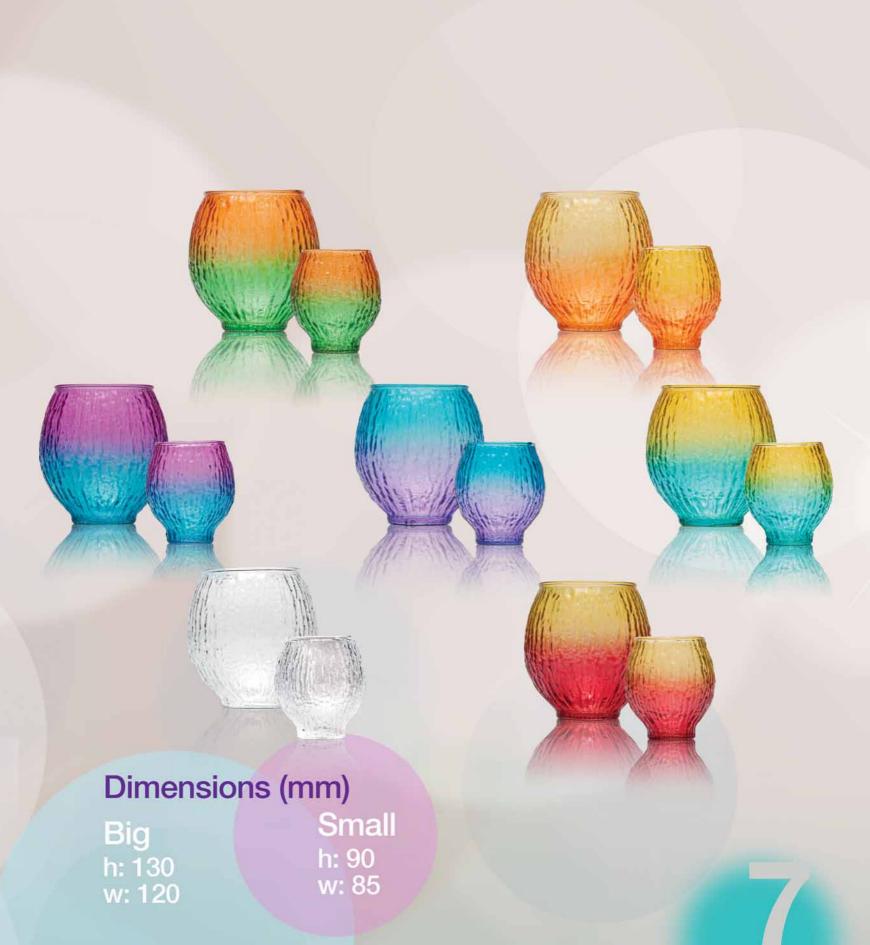

## Dimensions (mm)

- 1 h: 70 w: 90 3 h: 140 w: 240 5 h: 95 w: 110
- 2 h: 125 w: 80 4 h: 115 w: 90