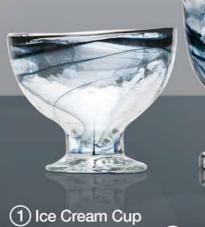

## Dimensions (mm)

- 1 h: 70 w: 90 3 h: 140 w: 240 5 h: 95 w: 110
- 2 h: 125 w: 80 4 h: 115 w: 90